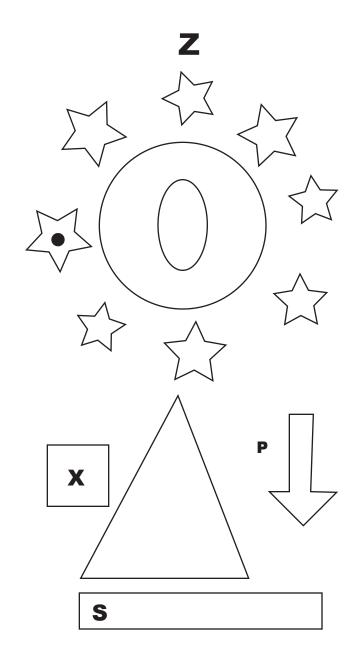

## **Position and Direction**

Look at the illustration on the right.
Then circle the correct answers below.

- 1. The stars are ( around / within ) the circle.
- 2. The X is ( **outside / inside** ) the square.
- 3. The arrow is on the ( **left / right** ) of the triangle.
- 4. The arrow is pointing ( south / east ).
- 5. The oval is ( around / within ) the circle.
- 6. The S is on the ( left / right ) side of the rectangle.
- 7. The Z is ( north / south ) of the rectangle.
- 8. The star with a black dot is ( west / east ) of the oval.
- 9. The triangle is ( **below / above** ) the rectangle.
- 10. The P is to the ( left / right ) of the arrow.